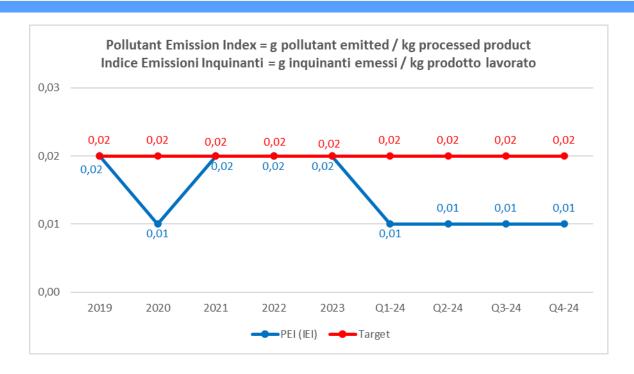

## ENVIRONMENTAL GOALS – KPI Valperga plant

SEDE AMMINISTRATIVA VIA BOTERO, 17 10122 – TORINO TEL.: (39) 011539542 / 011545036 FAX: (39) 0115624416 E-MAIL: atbadm@benevenuta.it STABILIMENTO REG. CROSI, 4 10084 – FORNO CAN.SE (TO) TEL.: (39) 0124707811 R.A. FAX: (39) 0124707855 E-MAIL: atbadm@benevenuta.it